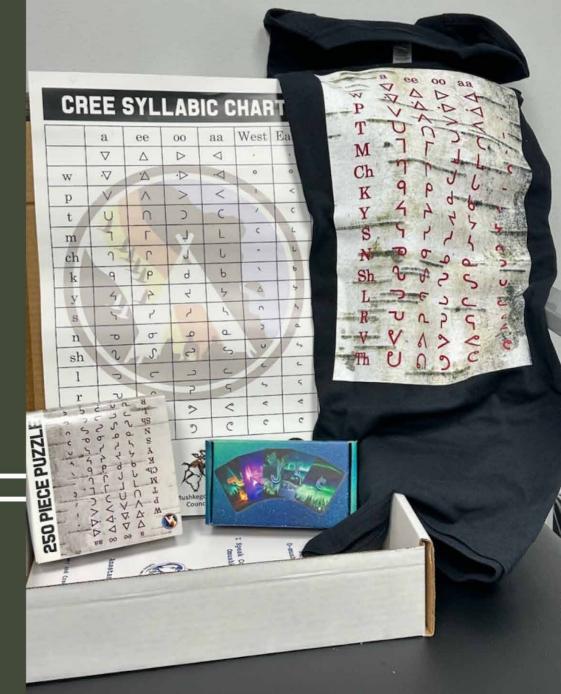

## FREE OMUSHKEGO CREE LANGUAGE TOOL KIT

While supplies last Available for pick up ONLY at Health

Box includes:

Cree Syllabic Chart

One x-large t-shirt

250 piece puzzle

Syllabics flash cards

Conversational Omushkego Cree Workbook