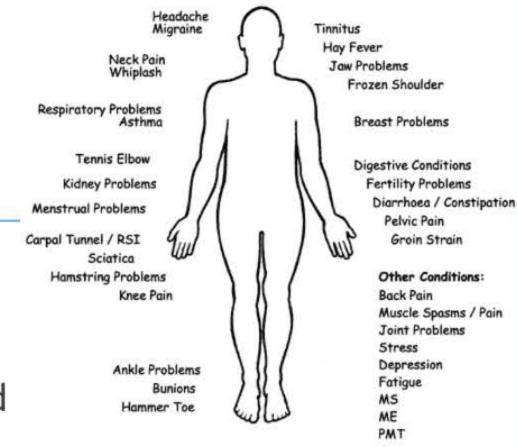

## BOWEN

with Dorcas Barnes

December 17th appointments 1:00 PM-8:00 PM

December 18th appointments

10:00 AM-5:00 PM

at Health Centre

Bowen Therapy

The Bowen Technique is a gentle non-invasive, holistic therapy.

It can benefit adults and children of all ages

Conditions Which Have Responded to The Bowen Technique

Call to book your appointment at Health 705-864-0200

Priority CCFN Members, waitlist welcomed

December 18, 2024 7:00pm - 8:30pm