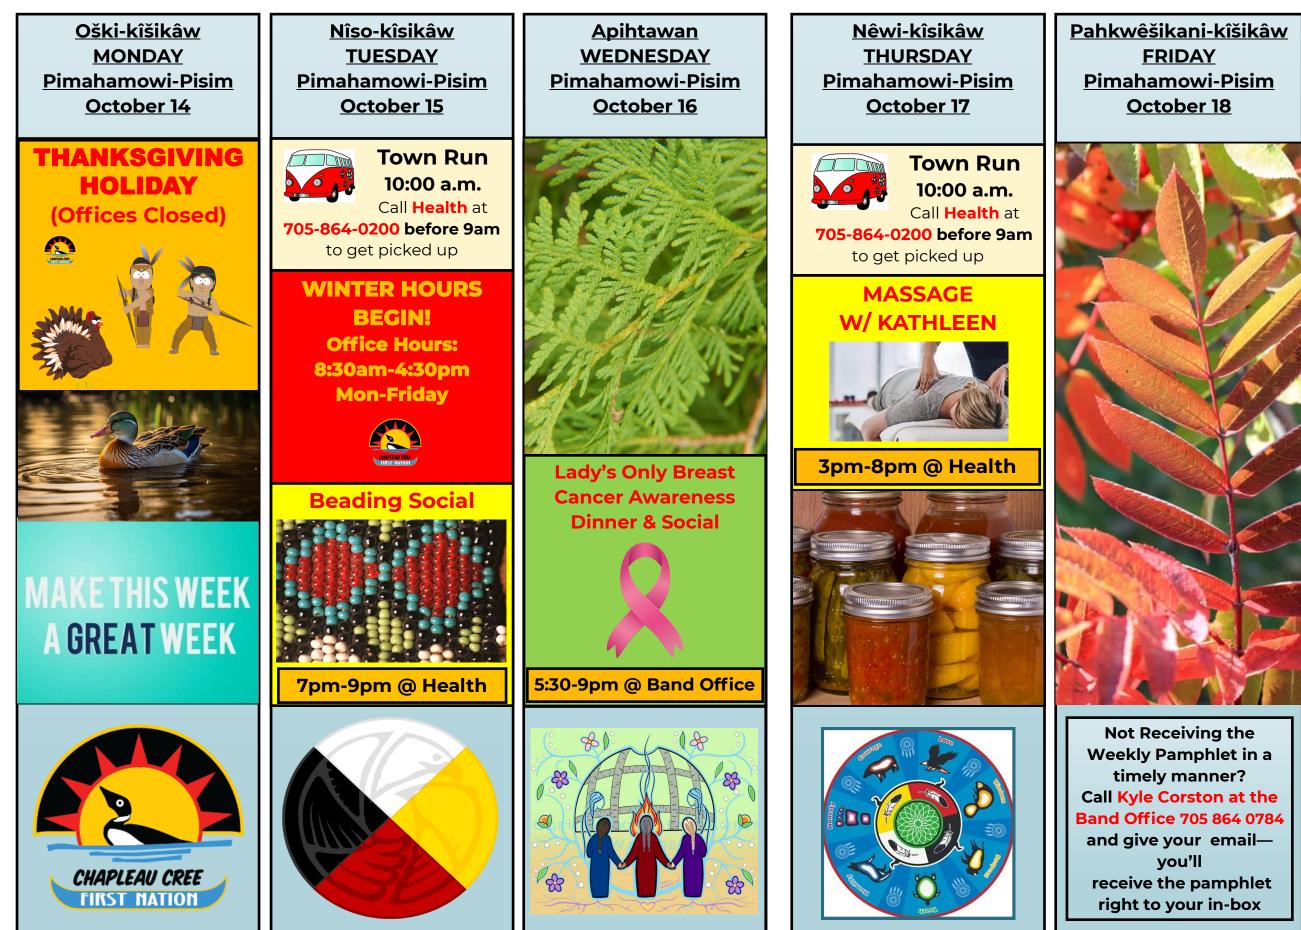

# ADULTS ONLY BEADING SOCIAL

TUESDAYS OCTOBER 1, 15 & 29 7PM - 9PM AT HEALTH CENTRE

to register call: Chapleau Cree Health Centre - 705-864-0200 for inquiries call: Nathalie - ext. 203

10 participants only

Open to CCFN Band Members Waitlist welcomed

October 17th 3:00 PM - 8:00 PM at Health Centre

# Massage Day with Kathleen Bouchard

Call Health to book your appointment 705-864-0200. Priority CCFN Members, waitlist welcomed

OCTOBER 19 & 20, 2024 9AM - 3:30PM

TO REGISTER CALL: CHAPLEAU CREE HEALTH CENTRE - 705-864-0200