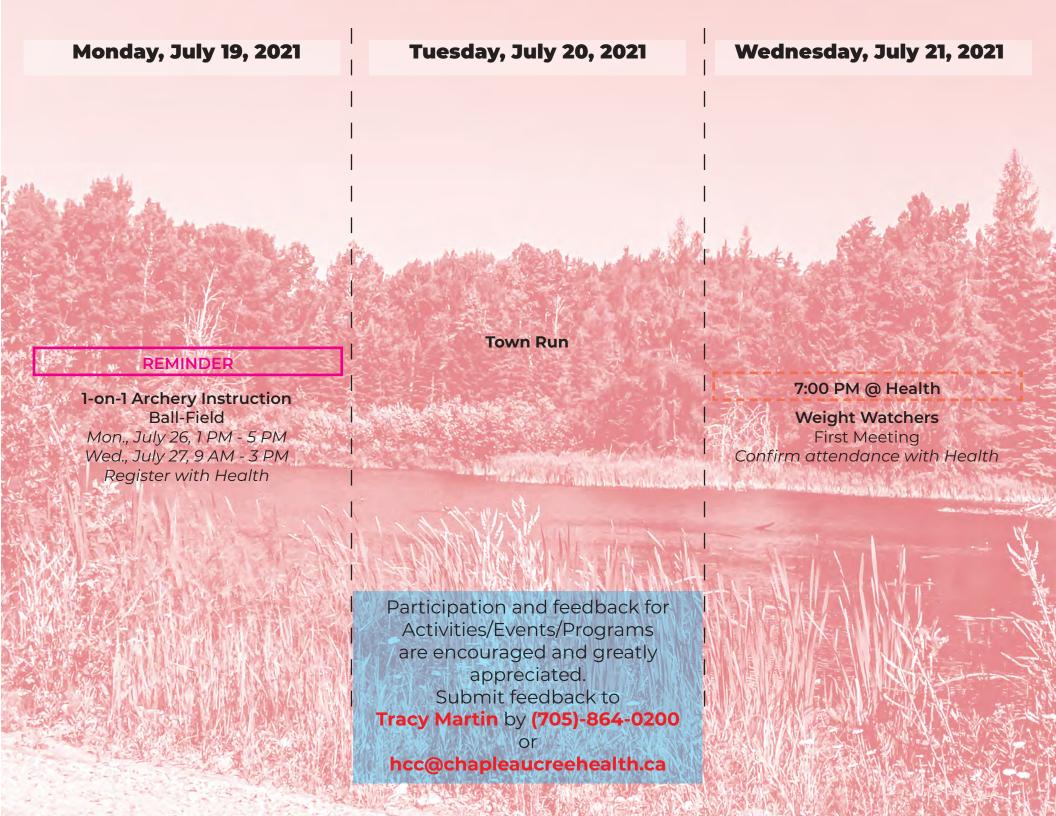

#### **REMINDER**

Adult Females Sewing Machine Basics Workshop Wed., July 28, 6 PM @ Health

\*\*\*\*\*

**Town Run** 

Saturday, July 24, 2021

Wednesday

July 21<sup>st</sup>, 2021

7 PM

Chapleau Cree Health

Please call Health to confirm your attendance.

# 1-on-1 Archery Instruction

with Lana Parry

Open to Chapleau Cree Band Members and their immediate family.

Please call **Health** at **705-864-0200** to schedule your 30 minute session

# Chapleau Cree Ball-Field

Monday, July 26, 2021 1:00 PM - 5:30 PM &

Tuesday, July 27, 2021 9:00 AM - 3:00 PM

Family or cohorts will be able to do group sessions.

Please bring your face mask and remember to social distance.