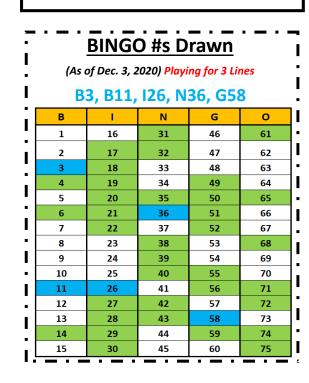

#### Women's Sharing Circle 6:00 PM @ Health

Thursday, December 10, 2020

|                                         | •   |
|-----------------------------------------|-----|
| •                                       |     |
| 1                                       | I   |
| •                                       | -   |
| I BINGO Numbers                         | I 1 |
| Drawn in Morning                        | •   |
| *******                                 |     |
| : Town Run                              | •   |
| I                                       |     |
| •                                       | •   |
| 1                                       | I   |
|                                         | •   |
| 1                                       | I   |
|                                         | •   |
| 1                                       | 1   |
| ••••••••••••••••••••••••••••••••••••••• |     |